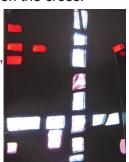

Here we see Christ on the Cross – the price of our salvation.

The colorful window area which forms a background for the choir loft speaks to us of David, the shepherd boy, sweet singer, author of the Psalms, represented by his harp. These same psalms form an integral part of Christian liturgy and hymnody today. The symbol for Peter is the inverted cross upon which he died, not considering himself worthy to hang head upward as Christ had done.

St. Paul's "spiritus gladius", sword of the spirit, is used as his symbol.

Luther's Coat of Arms. Black cross -sin; red heart-Christ's redemption; white rose-purity; set on a heavenly blue sky surrounded by a golden ring.