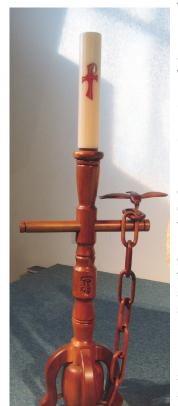

This special Paschal Candle or Christ Candle and the Candle-holder symbolize the light of our Risen Lord and His victory over darkness, sin and death. When lit during our worship services, it represents the victory and presence of the Risen Christ in our midst. He is guiding and leading us as God led Israel by a pillar of cloud and a pillar of fire through the wilderness.

Special markings on the candle include the Cross representing the power of the resurrection spanning all time; the Alpha and Omega (Rev. 1:8). Jesus Christ is the beginning and the end of all things.

A perch is added which forms a cross. A dove which symbolizes the Holy Spirit has descended upon the cross. Under the stem of the candle-holder is placed a globe which represents the world. A hook is fastened to the globe and an eight-linked chain is attached from the dove to the hook. (The number eight is the symbol of regeneration.) The four legs symbolize the four corners of the earth. We have been given the privilege of proclaiming our Lord's Good News to the world.

Placed upon the stem of the candle-holder is a shield. Christ's Divine Nature is pictured on this shield, the Chi Rho symbol. It is the abbreviation of the word Christ. This name of our Savior was spelled "XPICTOC" in ancient Greek uncials. Taking the first two letters of this word "XPICTOC", the abbreviation "XP" was the result. This is called the Chi Rho, from the names of the Greek letters "X" and "P".