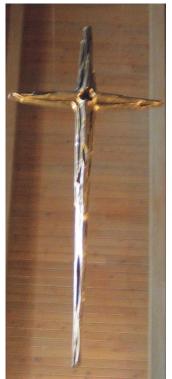

The abstract quality of the Cross conveys the feeling of the Corpus on the Cross to remind us of our Lord's suffering for our sins and at the same time proclaims the victory of the empty Cross and the resurrection.

The arms of the Cross do not meet. They come from and return to God, symbolized by the circle, which has been left void to give the feeling of Christ emptying Himself and becoming obedient unto death, even the death of the Cross.