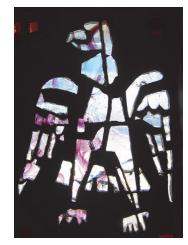

The four beasts of Revelation Chapter four symbolize the four evangelists. St. John is represented by an eagle.

The escallop shell denotes pilgrimage and is the usual symbol of St. James the Creator.

St. Andrew gave up his calling as a fisherman to become a fisher of men. The fish is a Christian symbol predating even the cross.