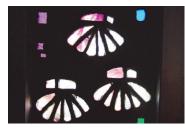

The four beasts of Revelation Chapter four symbolize the four evangelists. St. John is represented by an eagle.

The escallop shell denotes pilgrimage and is the usual symbol of St. James the Creator.

St. Andrew gave up his calling as a fisherman to become a fisher of men. The fish is a Christian symbol predating even the cross.