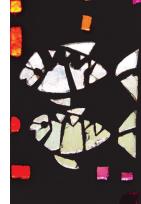

The four beasts of Revelation Chapter four symbolize the four evangelists. St. John is represented by an eagle.

The escallop shell denotes pilgrimage and is the usual symbol of St. James the Creator.

St. Andrew gave up his calling as a fisherman to become a fisher of men. The fish is a Christian symbol predating even the cross.