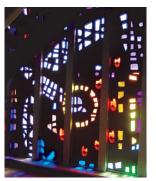

The four beasts of Revelation Chapter four symbolize the four evangelists. St. John is represented by an eagle.

The escallop shell denotes pilgrimage and is the usual symbol of St. James the Creator.

St. Andrew gave up his calling as a fisherman to become a fisher of men. The fish is a Christian symbol predating even the cross.

Here we see Christ on the Cross – the price of our salvation.

The colorful window area which forms a background for the choir loft speaks to us of David, the shepherd boy, sweet singer, author of the Psalms, represented by his harp. These same psalms form an integral part of Christian liturgy and hymnody today. The symbol for Peter is the inverted cross upon which he died, not considering himself worthy to hang head upward as Christ had done.

St. Paul's "spiritus gladius", sword of the spirit, is used as his symbol.

Luther's Coat of Arms. Black cross -sin; red heart-Christ's redemption; white rose-purity; set on a heavenly blue sky surrounded by a golden ring.