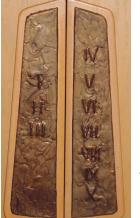

The four beasts of Revelation Chapter four symbolize the four evangelists. St. John is represented by an eagle.

The escallop shell denotes pilgrimage and is the usual symbol of St. James the Creator.

St. Andrew gave up his calling as a fisherman to become a fisher of men. The fish is a Christian symbol predating even the cross.

Here we see Christ on the Cross – the price of our salvation.

The colorful window area which forms a background for the choir loft speaks to us of David, the shepherd boy, sweet singer, author of the Psalms, represented by his harp. These same psalms form an integral part of Christian liturgy and hymnody today. The symbol for Peter is the inverted cross upon which he died, not considering himself worthy to hang head upward as Christ had done.

St. Paul's "spiritus gladius", sword of the spirit, is used as his symbol.

Luther's Coat of Arms. Black cross -sin; red heart-Christ's redemption; white rose-purity; set on a heavenly blue sky surrounded by a golden ring.