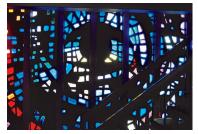

Serving Christ better together, Pastor Jim

As part of our 60<sup>th</sup> year celebration of coming together as one congregation of Faith, we have been looking at the symbolism around our church sculpted by O. V. Schaffer.

In the concentric circles, the rings of color move out from the symbol of God the Father in the façade window of faceted glass. The window is thirty feet high and twenty feet wide and is seen on all three interior levels of the church as well as forming one complementary effect from the exterior.

Prominent in the section of glass in the inner narthex is the watchful eye of God the Father from which rays extend throughout the whole window.

Enthroned in a majesty of purple and blue, so does His power spread throughout the world.

Flying out from the Father is the dove, symbol of the Holy Spirit, accompanied by seven ruby flames – reminiscent of Pentecost and reminding us of the seven gifts of the Spirit.

Together with the Christ on the Cross at the lower level, those symbols form the Trinity.