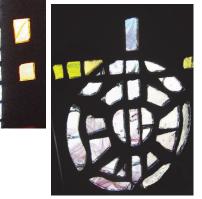

Serving Christ better together, Pastor Jim

As part of our 60<sup>th</sup> year celebration of coming together as one congregation of Faith, we have been looking at the symbolism around our church sculpted by O. V. Schaffer.

In the concentric circles, the rings of color move out from the symbol of God the Father in the façade window of faceted glass. The window is thirty feet high and twenty feet wide and is seen on all three interior levels of the church as well as forming one complementary effect from the exterior.

Prominent in the section of glass in the inner narthex is the watchful eye of God the Father from which rays extend throughout the whole window.

Enthroned in a majesty of purple and blue, so does His power spread throughout the world.

Flying out from the Father is the dove, symbol of the Holy Spirit, accompanied by seven ruby flames – reminiscent of Pentecost and reminding us of the seven gifts of the Spirit.

Together with the Christ on the Cross at the lower level, those symbols form the Trinity.

The four beasts of Revelation Chapter four symbolize the four evangelists. St. John is represented by an eagle.

The escallop shell denotes pilgrimage and is the usual symbol of St. James the Creator.

St. Andrew gave up his calling as a fisherman to become a fisher of men. The fish is a Christian symbol predating even the cross.