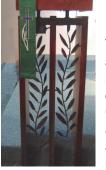

Three supports, symbolic of the Trinity, are used to hold the Bible. Between them is a vine. Upon this symbol, the growing out of it, is placed the Bible. Early Christians chose this symbol because as a vine grows it takes its nourishment from a central stem and does not branch out like a bush from many roots.