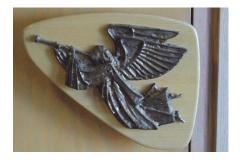

Flying out from the Father is the dove, symbol of the Holy Spirit, accompanied by seven ruby flames – reminiscent of Pentecost and reminding us of the seven gifts of the Spirit.

Together with the Christ on the Cross at the lower level, those symbols form the Trinity.